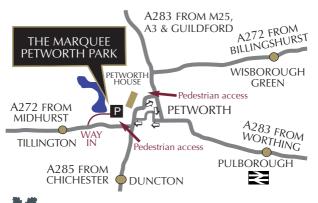

## **HOW TO GET THERE**

AA signposted. Vehicle entrance at New Lodges on the A272 Midhurst road. Pedestrian access via the Cow Yard or the Cricket Lodge gate on the A272. Ample free parking in the park.